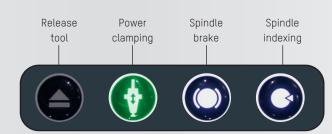

Ergonomic spindle handwheel – for safe rotation of the spindle and precise focusing of the tool cutting edge

Pneumatic spindle brake and indexing – for fixing the spindle in the desired position

High changing accuracy of adapter tool posts – better than 1  $\mu m$ 

Quick adapter tool post change – in less than 10 seconds

Integrated calibration spheres on adapter tool posts - for simple, quick and precise determination of the spindle zero point

Automatic zero point selection – automatic detection and calibration of the adapter tool post used