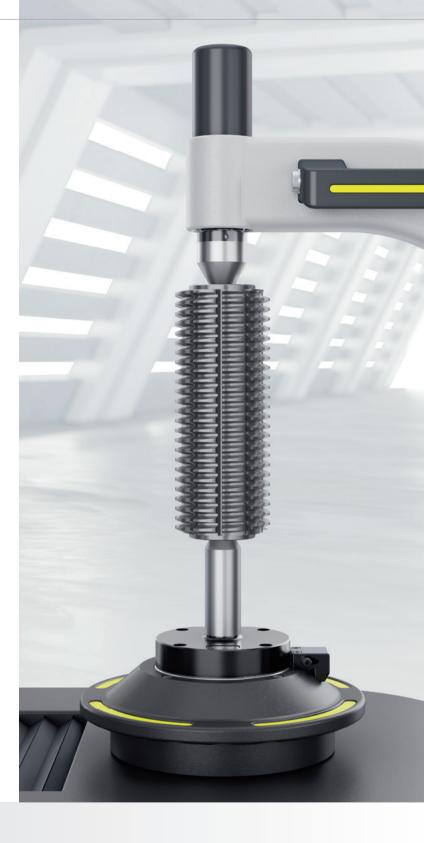

## High precision spindle »ace« – with power clamping and quick-change system

Power-operated tool clamping – constant, independent of the user

High axial and radial run-out accuracy – better than 2  $\mu m$ 

Ergonomic spindle handwheel – for safe rotation of the spindle and precise focusing of the tool cutting edge

Pneumatic spindle brake and indexing – for fixing the spindle in the desired position

High changing accuracy of adapter tool posts – better than 1  $\mu m$ 