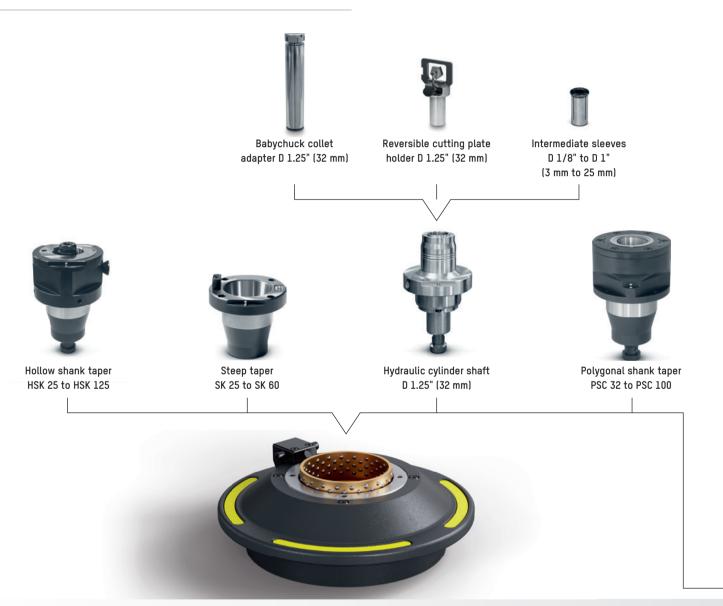

## High precision spindle »ace« – with power clamping and quick-change system

Power-operated tool clamping – constant, independent of the user

High axial and radial run-out accuracy – better than 2  $\mu m$ 

Ergonomic spindle handwheel – for safe rotation of the spindle and precise focusing of the tool cutting edge

Pneumatic spindle brake and indexing – for fixing the spindle in the desired position

High changing accuracy of adapter tool posts – better than 1  $\mu m$ 

Quick adapter tool post change – in less than 10 seconds

Integrated calibration spheres on adapter tool posts - for simple, quick and precise determination of the spindle zero point

Automatic zero point selection – automatic detection and calibration of the adapter tool post used