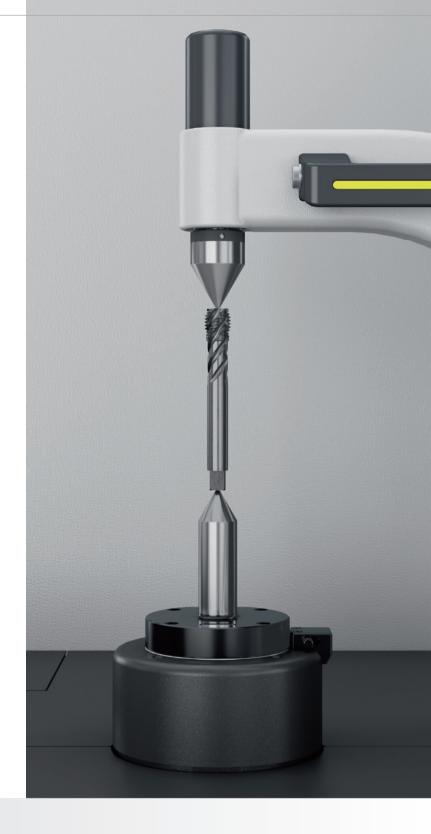

## High precision spindle »ace« - with power clamping and quick-change system

Power-operated tool clamping – constant, independent of the user

High axial and radial run-out accuracy – better than 2  $\mu m$ 

Ergonomic spindle handwheel – for safe rotation of the spindle and precise focusing of the tool cutting edge

Pneumatic spindle brake and indexing – for fixing the spindle in the desired position

High changing accuracy of adapter tool posts – better than 1  $\mu m$ 