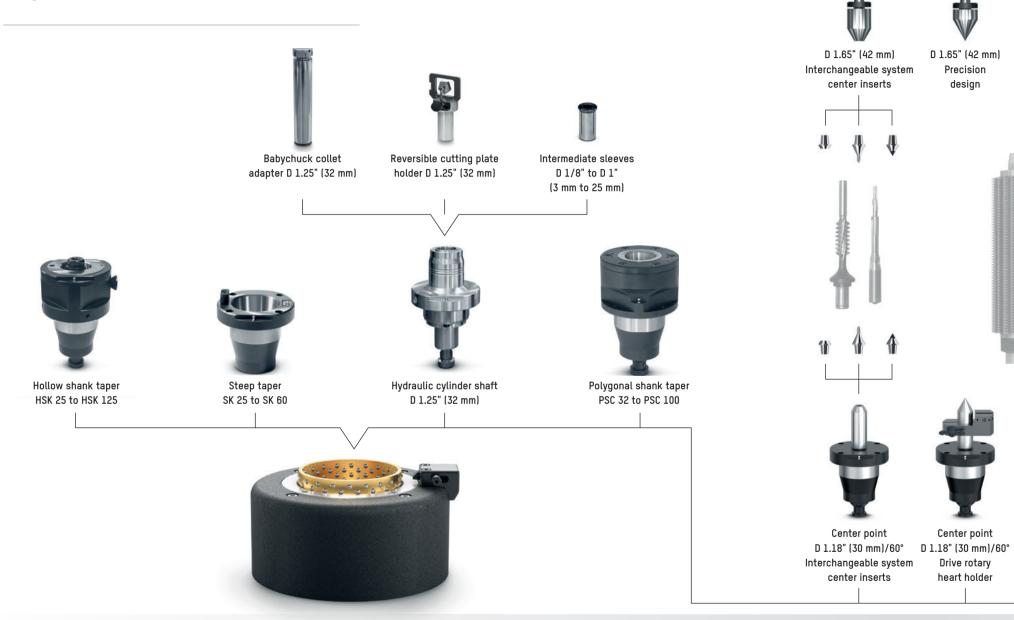

Quick adapter tool post change – in less than 10 seconds

Integrated calibration spheres on adapter tool posts - for simple, quick and precise determination of the spindle zero point

Automatic zero point selection – automatic detection and calibration of the adapter tool post used

Moving center point

D 2.04" (52 mm)

Precision

D 2.36" (60 mm)/60°