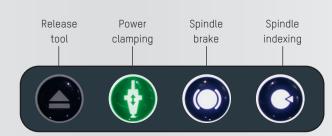

## High precision spindle »ace« - with power clamping and quick-change system

Power-operated tool clamping – constant, independent of the user

High axial and radial run-out accuracy – better than 2  $\mu m$ 

Ergonomic spindle handwheel – for safe rotation of the spindle and precise focusing of the tool cutting edge

Pneumatic spindle brake and indexing – for fixing the spindle in the desired position

High changing accuracy of adapter tool posts – better than 1  $\mu m$ 